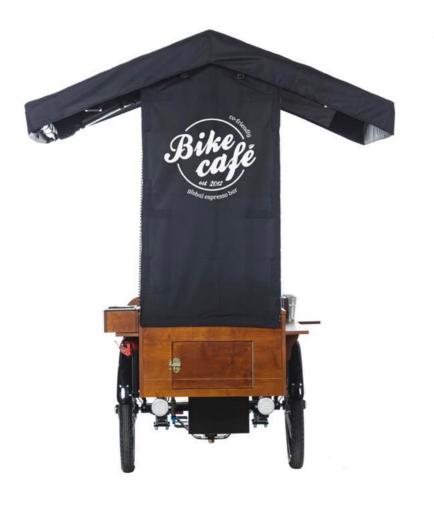

#### Year-round actibity

Bike Café has a system of winter covers and heating, which allows working also on winter days, during negative temperatures. The cold season is not a limit for Bike Café.

# Bike Café at any time of the year!

Each Bike Café has a system of winter covers and heating connection, which allows you to operate also in winter, down to -10 degrees Celsius.

**OUR COFFEE** 