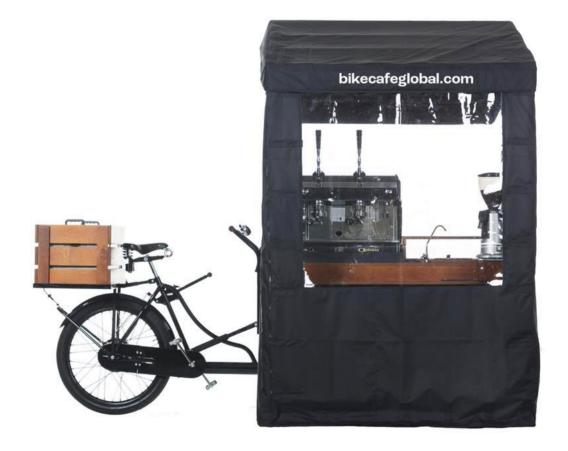

# Our Bikes

## Dimensions

lenght

285 cm

Customer view

Back view

height 230 cm

#### Side view

width

190 cm

width

height **230 cm** 

height 180 cm

#### Heart of Bike Café

An efficient, two-group lever coffee machine allows you to make up to 160 espressos per hour. Carefully selected Bike Café beans provide a unique coffee flavor.

#### **Capacious casing**

A spacious trunk with a capacity of 55 liters to accommodate a fridge or large stock of supplies for a whole day of intensive work.

#### **Endurance**

A durable, water-resistant body of the Bike made from plywood can withstand any weather conditions. Bike Café is installed on a solid frame with resistance up to 400 kg.