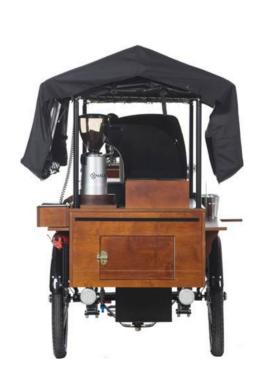

# Our Bikes

## Dimensions

lenght

285 cm

Customer view

Back view

height 230 cm

#### Side view

width

190 cm

width

height **230 cm** 

height 180 cm

#### Heart of Bike Café

An efficient, two-group lever coffee machine allows you to make up to 160 espressos per hour. Carefully selected Bike Café beans provide a unique coffee flavor.

#### **Capacious casing**

A spacious trunk with a capacity of 55 liters to accommodate a fridge or large stock of supplies for a whole day of intensive work.

#### **Endurance**

A durable, water-resistant body of the Bike made from plywood can withstand any weather conditions. Bike Café is installed on a solid frame with resistance up to 400 kg.