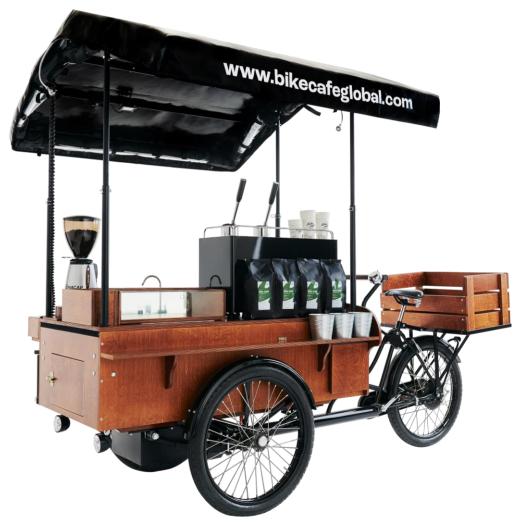

# Our Bikes

## Dimensions

lenght

285 cm

Customer view

Back view

height 230 cm

#### Side view

width

190 cm

width

height **230 cm** 

height 180 cm

#### Heart of Bike Café

An efficient, two-group lever coffee machine allows you to make up to 160 espressos per hour. Carefully selected Bike Café beans provide a unique coffee flavor.

#### **Capacious casing**

A spacious trunk with a capacity of 55 liters to accommodate a fridge or large stock of supplies for a whole day of intensive work.

#### **Endurance**

A durable, water-resistant body of the Bike made from plywood can withstand any weather conditions. Bike Café is installed on a solid frame with resistance up to 400 kg.