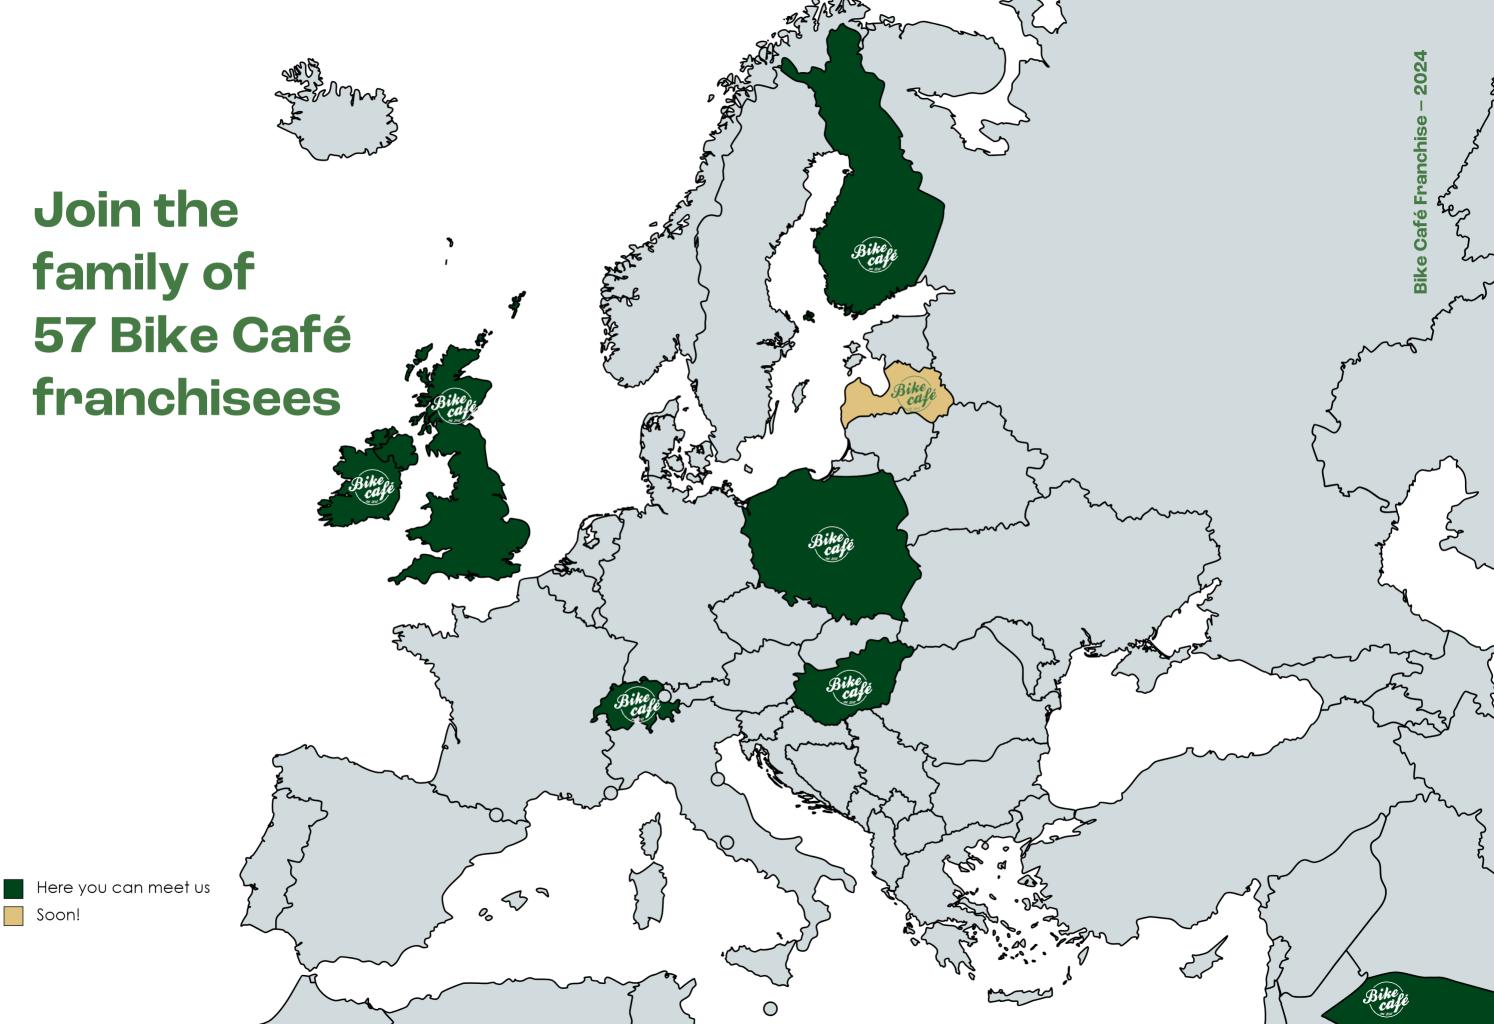

# Bike Café Franchise

Discover the 2024 offer and join the Bike Café Family

**ECO-FRIENDLY GLOBAL ESPRESSO BAR** 

Who are we?

Bike Café is the first chain of mobile tricycle cafés in Central and Eastern Europe. Our cafés are placed on stylized and properly adapted tricycles that move freely in the city space. Mobility allows us to always be where the heart of the city beats on a given day.

For 12 years of operation, we have gained recognition and developed a network with over 100 mobile cafés!
We create meeting places in many locations and we prove, that a solid and reknown café brand does not require a large investment.