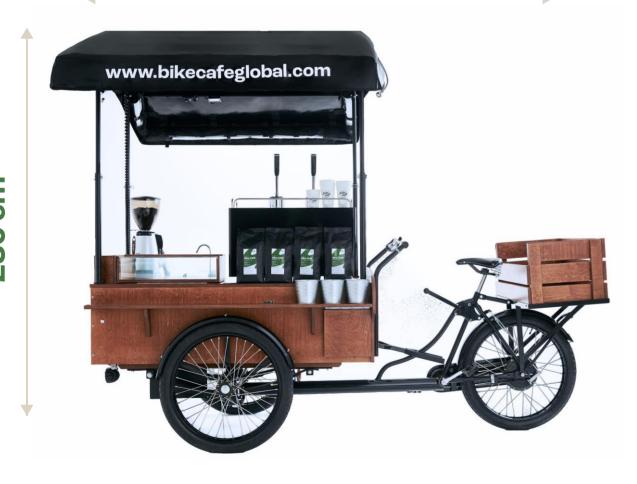

## Dimensions

lenght

285 cm

Customer view

Back view

height 230 cm

#### Side view

width

190 cm

width

height **230 cm** 

height 180 cm