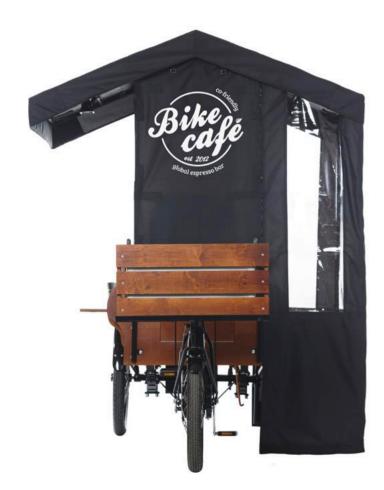

#### Year-round actibity

Bike Café has a system of winter covers and heating, which allows working also on winter days, during negative temperatures. The cold season is not a limit for Bike Café.

# Bike Café at any time of the year!

Each Bike Café has a system of winter covers and heating connection, which allows you to operate also in winter, down to -10 degrees Celsius.

**OUR COFFEE** 